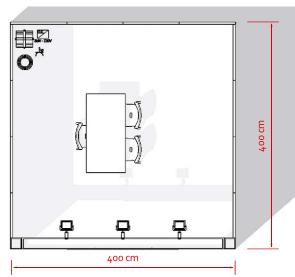

ith pins or brads.

It is forbidden to hang screens or displays on the walls:

they must lean on their own floor stand.

Exhibitors can leave out all or some items by informing Henoto within 30 days before the beginning of the exhibition - no replacements or price reduction

## **IMPORTANT SAFETY NOTES AND RULES**

It is strictly forbidden to hang live loads to all pre-fitted booths. It is forbidden to use any fixing materials that may damage the panels and/or their coating: any damage will be priced and charged after the exhibition.

Service available once the stand has been assigned.

For more information: zoomark.setup@henoto.com



Front view - Stand with 2 open sides | sample image



Front view - Stand with 1 open side | sample image



Plan – Stand with 2 open sides | sample image



Plan - Stand with 1 open side | sample image