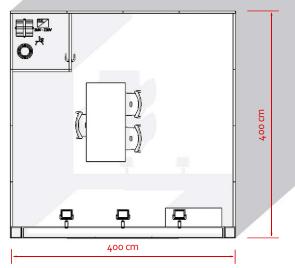

Plan – Stand with 2 open sides | sample image

Plan - Stand with 1 open side | sample image

Graphics

- I counter l table
- I cloth hanger