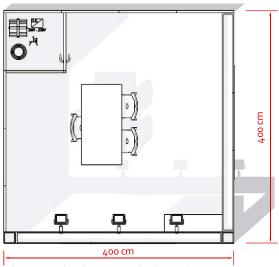

Plan – Stand with 2 open sides | sample image

Plan - Stand with 1 open side | sample image

Graphics

- I counter l table
- I cloth hanger